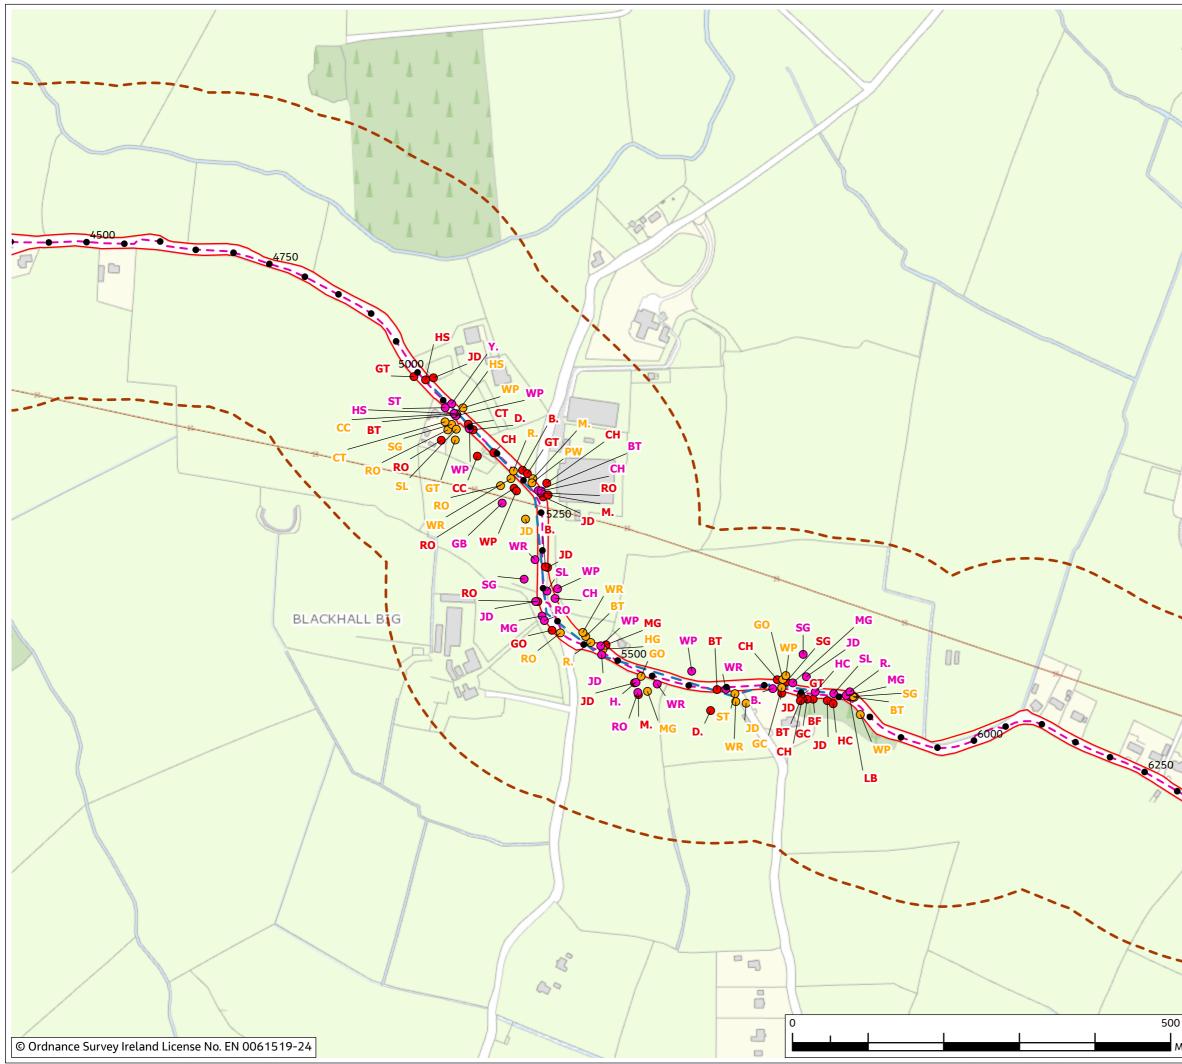

### Figure 10.5 - Breeding Birds (Sheet 4 of 9)

| Drawing Status | FINAL                        |              |
|----------------|------------------------------|--------------|
| Scale @ A3     | 1:5,000                      | DO NOT SCALE |
| OSI Sheet No.  |                              |              |
| Jacobs No.     | B321084AJ                    |              |
| Drawing No.    | 321084AJ-JAC-ZZ-XX-DR-G-0108 |              |

© Copyright 2024 Jacobs U.K. Limited. The concepts and information contained in this document are the property of Jacobs. Use or copying of this document in whole or in part without the written permission of Jacobs constitutes an infringement of copyright. Limitation: This drawing has been prepared on behalf of, and for the exclusive use of Jacobs' Client, and is subject to, and issued in accordance with, the provisions of the contract between Jacobs and the Client. Jacobs accepts no liability or responsibility whatsoever for, or in respect of, any use of, or reliance upon, this drawing by any third party.

00 Metres

| N        |                                                            | Fig                                                                                              | ure 10.5                                                                                 |                            |
|----------|------------------------------------------------------------|--------------------------------------------------------------------------------------------------|------------------------------------------------------------------------------------------|----------------------------|
| CANNER A | Legend                                                     | Area (200m Buffer)                                                                               | Breeding Bir<br>— — Transe                                                               |                            |
|          | Birds within :                                             | study area (BTO code                                                                             | and common nam                                                                           | <u>e)</u>                  |
|          |                                                            |                                                                                                  |                                                                                          |                            |
|          | Note: Transe                                               | cts 6 & 8 - no access.                                                                           |                                                                                          |                            |
|          | Transect                                                   | rsect 02<br>Transect 04<br>Transect 04<br>Transect 05                                            | t 07<br>Transect 09<br>Transect 08                                                       | Transect 10<br>Transect 11 |
|          | 0 Mar 2024                                                 | Final                                                                                            | МР                                                                                       | PB PB GS                   |
|          | Rev. Date                                                  | Purpose of re                                                                                    | TCODS                                                                                    | Check'd Rev'd Appr'd       |
|          | Client                                                     | Eir                                                                                              | Grid                                                                                     |                            |
|          | Project<br>East                                            | : Meath - Nort                                                                                   |                                                                                          | d Upgrade                  |
|          | Drawing Title                                              |                                                                                                  | 5 - Breeding B<br>eet 5 of 9)                                                            | irds                       |
|          | Drawing Status                                             |                                                                                                  | FINAL                                                                                    |                            |
|          | Scale @ A3<br>OSI Sheet No.                                | 1:5,000                                                                                          |                                                                                          | DO NOT SCALE               |
|          | Jacobs No.                                                 | B321084AJ                                                                                        |                                                                                          |                            |
|          | Drawing No.                                                | 321084AJ-JAC-ZZ                                                                                  |                                                                                          | and the state              |
|          | document are th                                            | 24 Jacobs U.K. Limited. The one property of Jacobs. Use on<br>ten permission of Jacobs corten    | r copying of this docume                                                                 | nt in whole or in part     |
| etres    | Limitation: This<br>Client, and is sul<br>Jacobs and the ( | drawing has been prepared of<br>bject to, and issued in accord<br>Client. Jacobs accepts no lial | on behalf of, and for the o<br>dance with, the provisions<br>bility or responsibility wh | exclusive use of Jacobs'   |
|          |                                                            | liance upon, this drawing by                                                                     |                                                                                          | . ,                        |