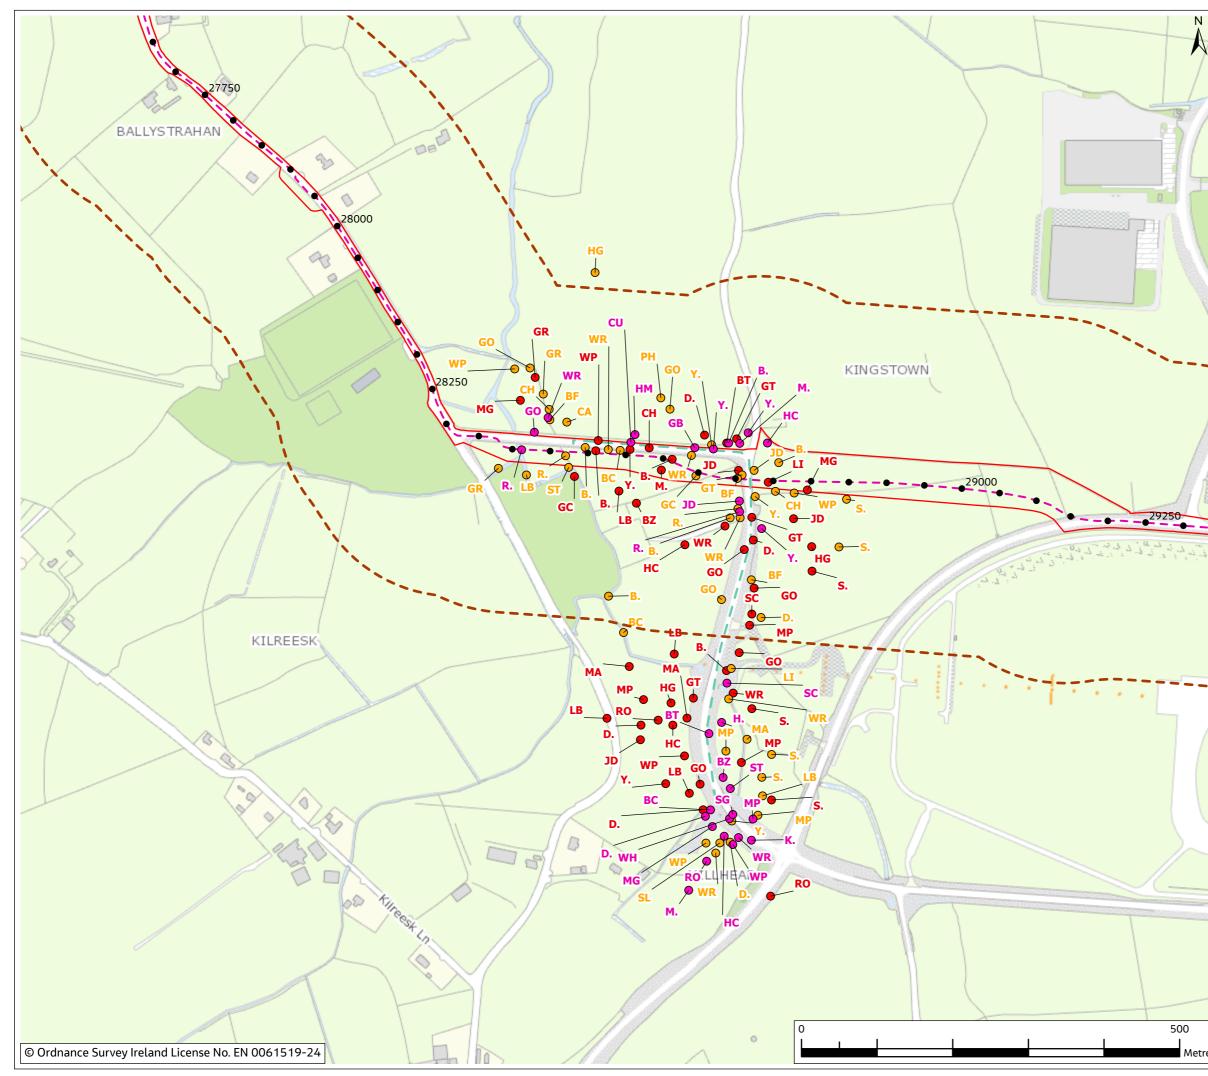

#### Breeding Bird Survey Points

- Visit 1 Apr 2023
- Visit 2 May 2023
- Visit 3 Jun 2023

Birds within study area (BTO code and common name)

- GO-Goldfinch GT-Great Tit H.-Grey Heron HC-Hooded Crow HG-Herring Gull HS-House Sparrow JD-Jackdaw LB-Lesser Blackbacked Gull M.-Mistle Thrush
- MG-Magpie PW-Pied Wagtail R.-Robin RO-Rook SG-Starling SL-Swallow ST-Song Thrush WP-Woodpigeon WR-Wren Y.-Yellowhammer