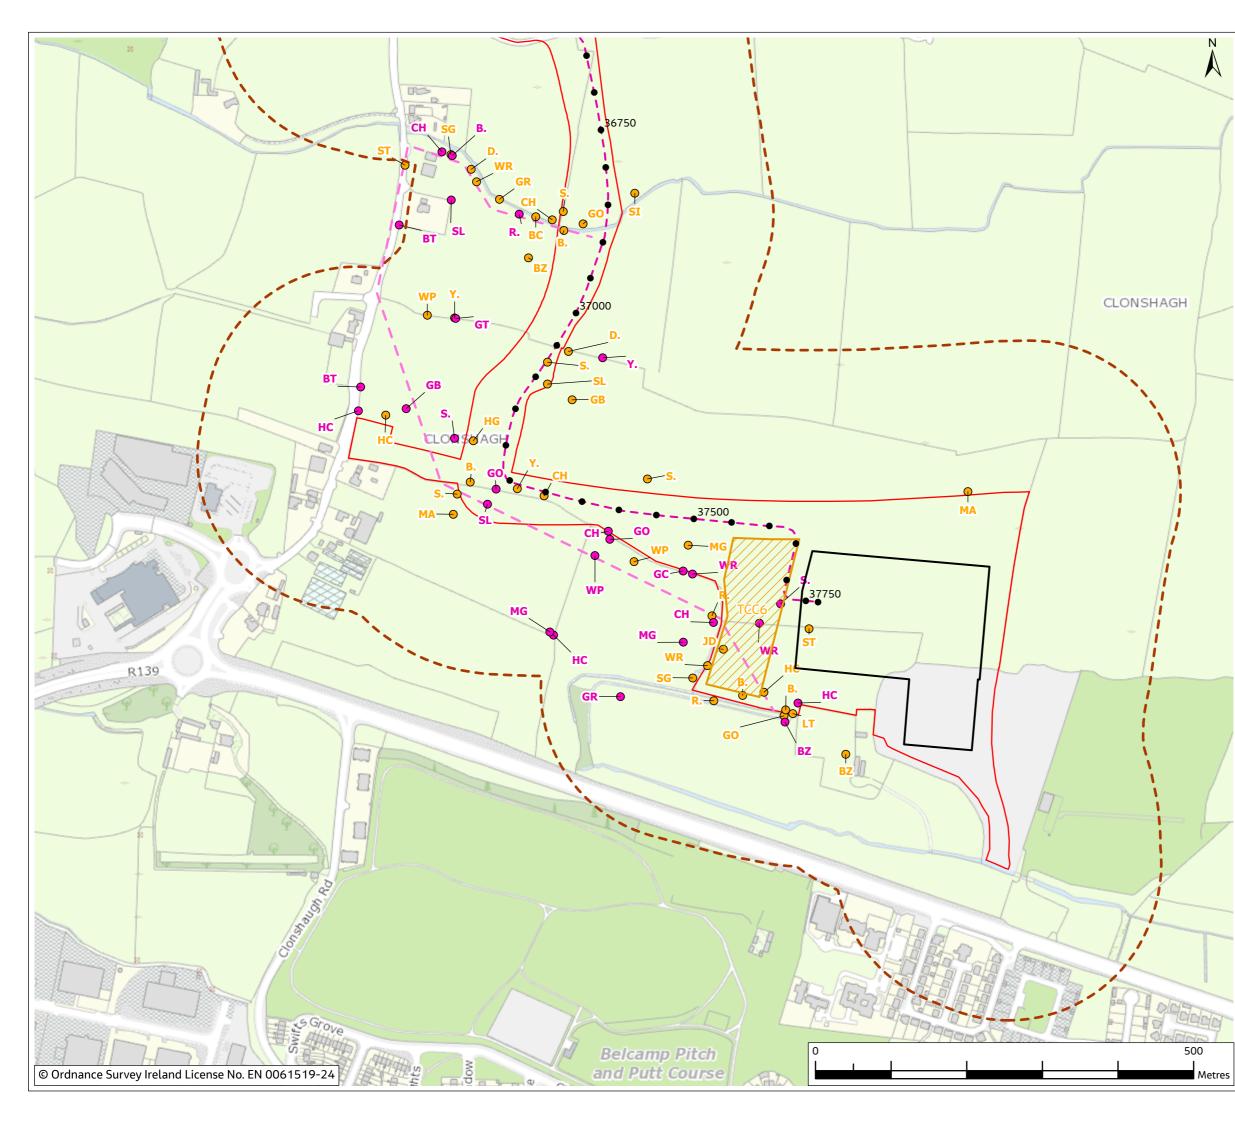

#### Breeding Bird Survey Points

- Visit 1 Apr 2023
- Visit 2 May 2023
- Visit 3 Jun 2023

Birds within study area (BTO code and common name)

- GO-Goldfinch GT-Great Tit H.-Grey Heron HC-Hooded Crow HG-Herring Gull HS-House Sparrow JD-Jackdaw LB-Lesser Blackbacked Gull M.-Mistle Thrush
- MG-Magpie PW-Pied Wagtail R.-Robin RO-Rook SG-Starling SL-Swallow ST-Song Thrush WP-Woodpigeon WR-Wren Y.-Yellowhammer