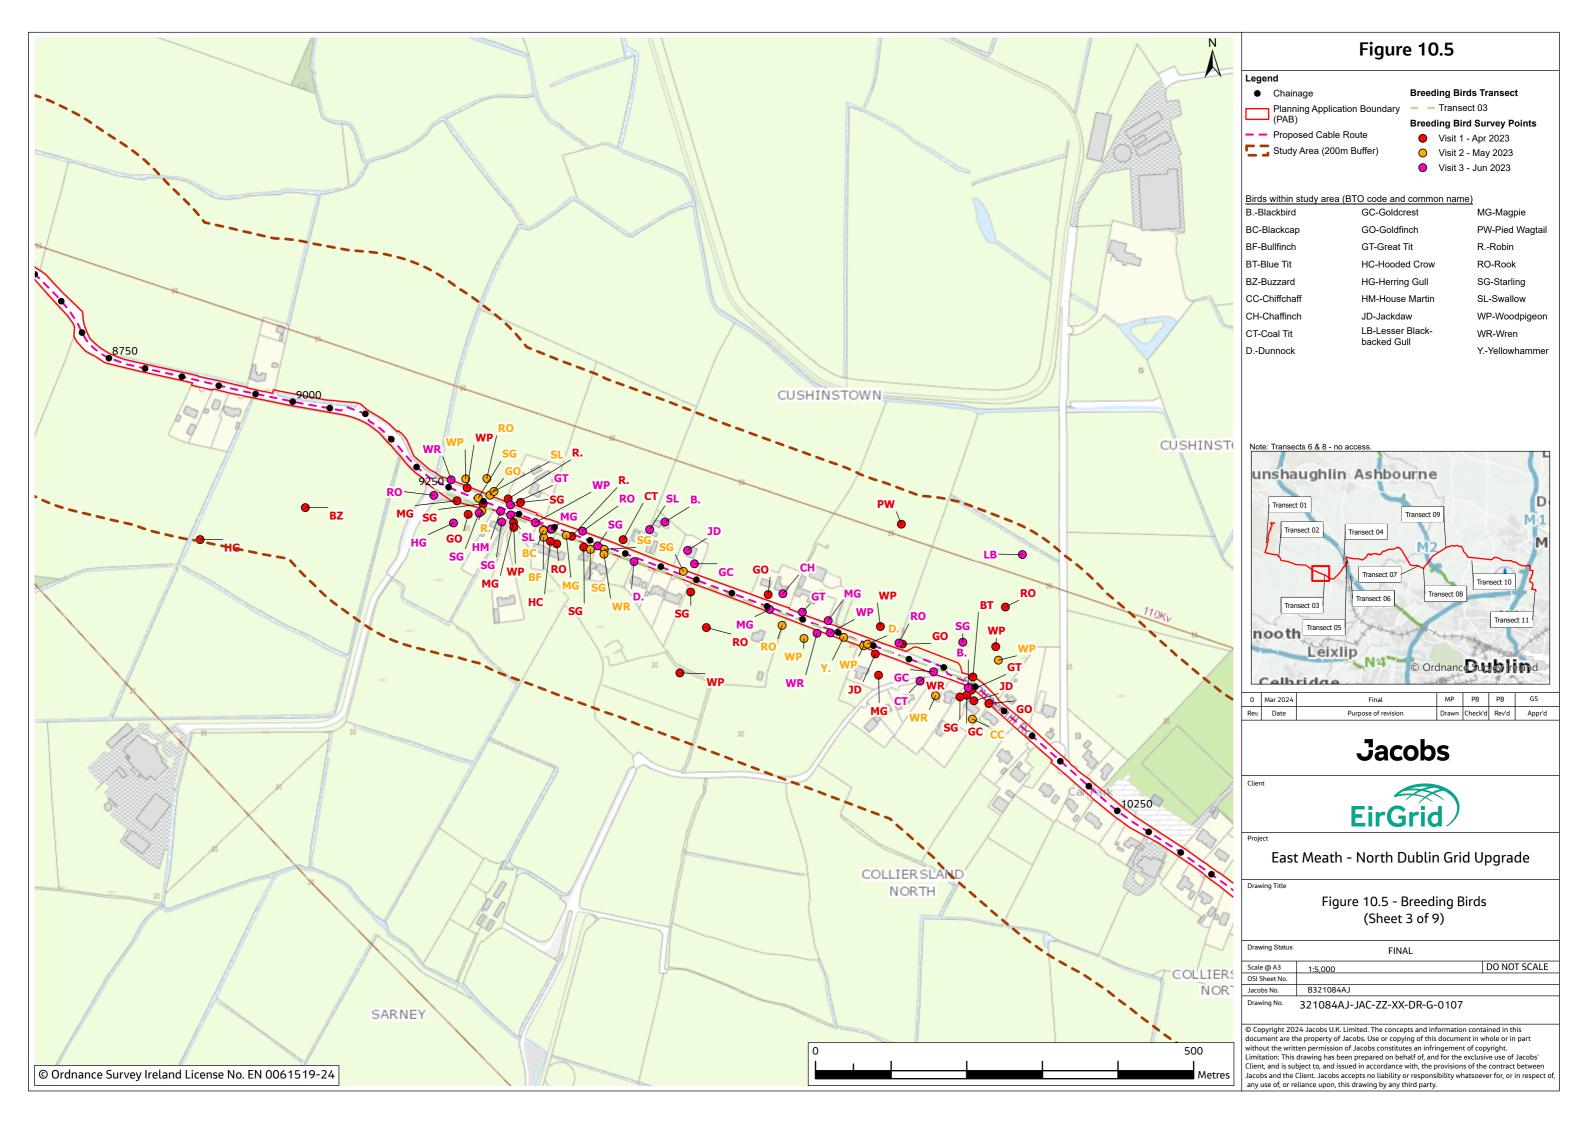

### Figure 10.5 - Breeding Birds (Sheet 4 of 9)

| Drawing Status | FINAL                        |              |
|----------------|------------------------------|--------------|
| Scale @ A3     | 1:5,000                      | DO NOT SCALE |
| OSI Sheet No.  |                              |              |
| Jacobs No.     | B321084AJ                    |              |
| Drawing No.    | 321084AJ-JAC-ZZ-XX-DR-G-0108 |              |

© Copyright 2024 Jacobs U.K. Limited. The concepts and information contained in this document are the property of Jacobs. Use or copying of this document in whole or in part without the written permission of Jacobs constitutes an infringement of copyright. Limitation: This drawing has been prepared on behalf of, and for the exclusive use of Jacobs' Client, and is subject to, and issued in accordance with, the provisions of the contract between Jacobs and the Client. Jacobs accepts no liability or responsibility whatsoever for, or in respect of, any use of, or reliance upon, this drawing by any third party.

00 Metres

| N        |                                                            | Fig                                                                                              | ure 10.5                                                                                 |                            |
|----------|------------------------------------------------------------|--------------------------------------------------------------------------------------------------|------------------------------------------------------------------------------------------|----------------------------|
| CANNER A | Legend                                                     | Area (200m Buffer)                                                                               | Breeding Bir<br>— — Transe                                                               |                            |
|          | Birds within :                                             | study area (BTO code                                                                             | and common nam                                                                           | <u>e)</u>                  |
|          |                                                            |                                                                                                  |                                                                                          |                            |
|          | Note: Transe                                               | cts 6 & 8 - no access.                                                                           |                                                                                          |                            |
|          | Transect                                                   | rsect 02<br>Transect 04<br>Transect 04<br>Transect 05                                            | t 07<br>Transect 09<br>Transect 08                                                       | Transect 10<br>Transect 11 |
|          | 0 Mar 2024                                                 | Final                                                                                            | МР                                                                                       | PB PB GS                   |
|          | Rev. Date                                                  | Purpose of re                                                                                    | TCODS                                                                                    | Check'd Rev'd Appr'd       |
|          | Client                                                     | Eir                                                                                              | Grid                                                                                     |                            |
|          | Project<br>East                                            | : Meath - Nort                                                                                   |                                                                                          | d Upgrade                  |
|          | Drawing Title                                              |                                                                                                  | 5 - Breeding B<br>eet 5 of 9)                                                            | irds                       |
|          | Drawing Status                                             |                                                                                                  | FINAL                                                                                    |                            |
|          | Scale @ A3<br>OSI Sheet No.                                | 1:5,000                                                                                          |                                                                                          | DO NOT SCALE               |
|          | Jacobs No.                                                 | B321084AJ                                                                                        |                                                                                          |                            |
|          | Drawing No.                                                | 321084AJ-JAC-ZZ                                                                                  |                                                                                          | and the state              |
|          | document are th                                            | 24 Jacobs U.K. Limited. The one property of Jacobs. Use on<br>ten permission of Jacobs corten    | r copying of this docume                                                                 | nt in whole or in part     |
| etres    | Limitation: This<br>Client, and is sul<br>Jacobs and the ( | drawing has been prepared of<br>bject to, and issued in accord<br>Client. Jacobs accepts no lial | on behalf of, and for the o<br>dance with, the provisions<br>bility or responsibility wh | exclusive use of Jacobs'   |
|          |                                                            | liance upon, this drawing by                                                                     |                                                                                          | . ,                        |