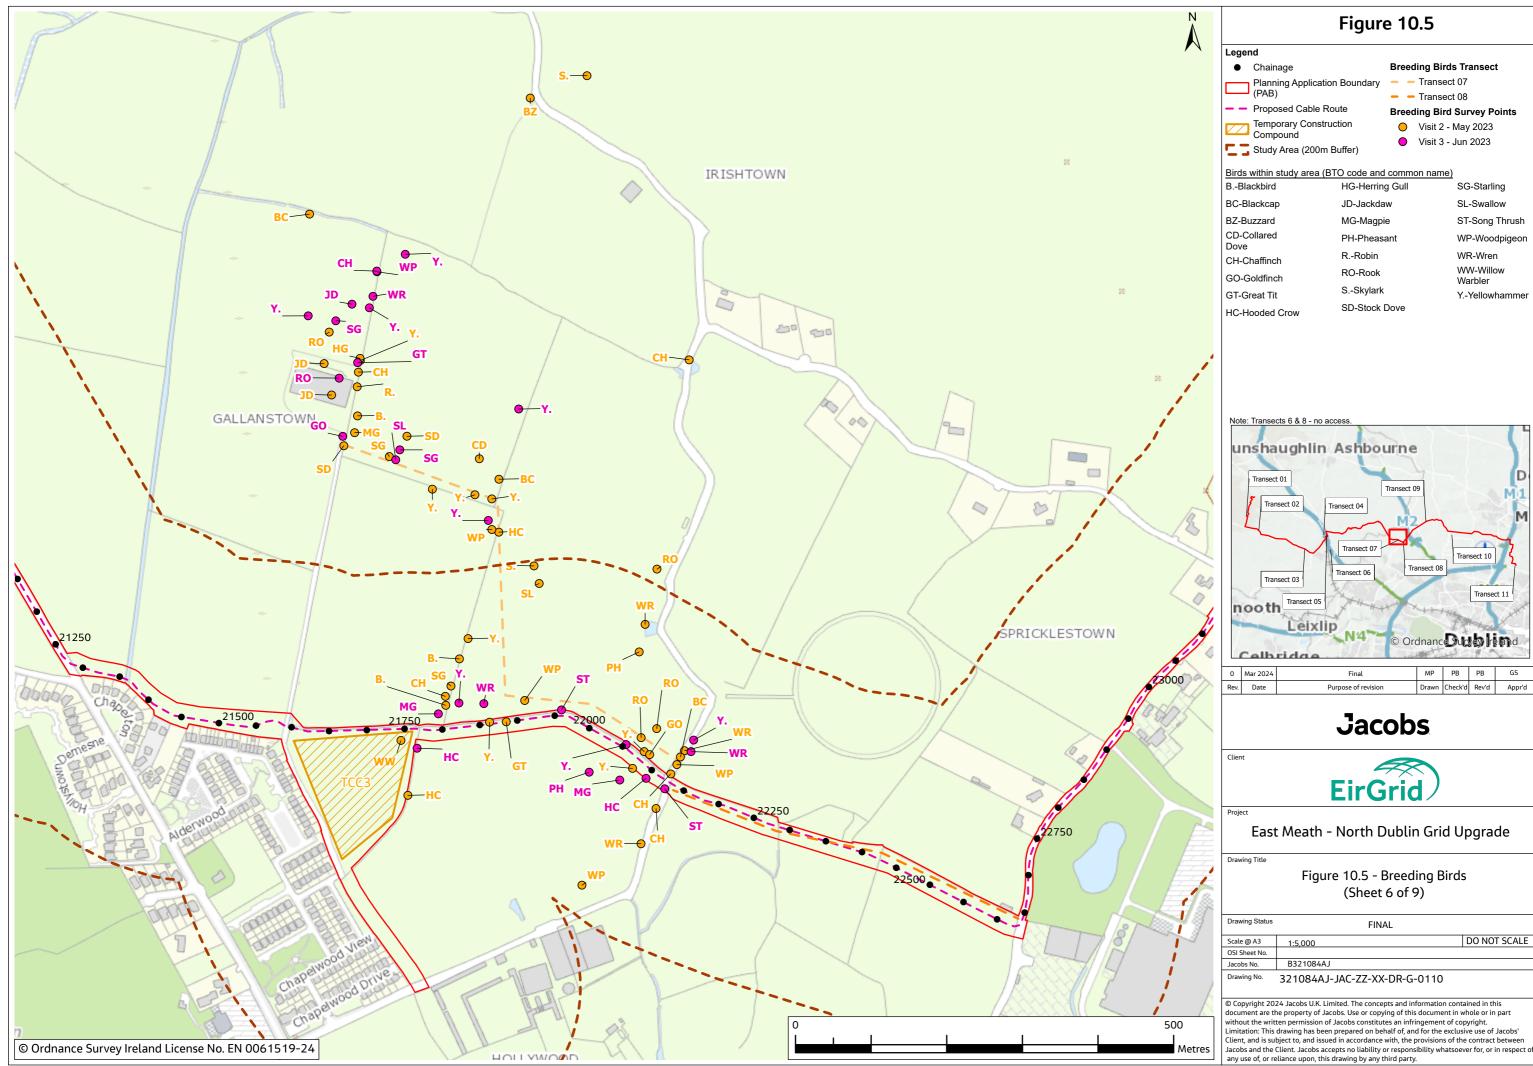

### Figure 10.5 - Breeding Birds (Sheet 4 of 9)

| Drawing Status | FINAL                        |              |
|----------------|------------------------------|--------------|
| Scale @ A3     | 1:5,000                      | DO NOT SCALE |
| OSI Sheet No.  |                              |              |
| Jacobs No.     | B321084AJ                    |              |
| Drawing No.    | 321084AJ-JAC-ZZ-XX-DR-G-0108 |              |