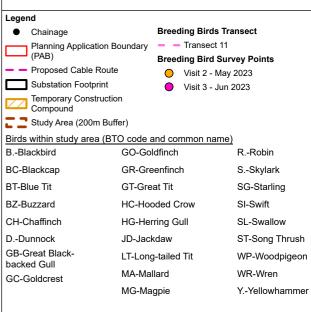

backed Gull

GC-Goldcrest

GB-Great Black-

Ν

- Chainage
   Planning Application Boundary
   (PAB)
   Proposed Cable Route
- La Study Area (200m Buffer)

#### Breeding Bird Survey Points

- Visit 1 Apr 2023
- Visit 2 May 2023
- Visit 3 Jun 2023

Birds within study area (BTO code and common name)

- GO-Goldfinch GT-Great Tit H.-Grey Heron HC-Hooded Crow HG-Herring Gull HS-House Sparrow JD-Jackdaw LB-Lesser Blackbacked Gull M.-Mistle Thrush
- MG-Magpie PW-Pied Wagtail R.-Robin RO-Rook SG-Starling SL-Swallow ST-Song Thrush WP-Woodpigeon WR-Wren Y.-Yellowhammer