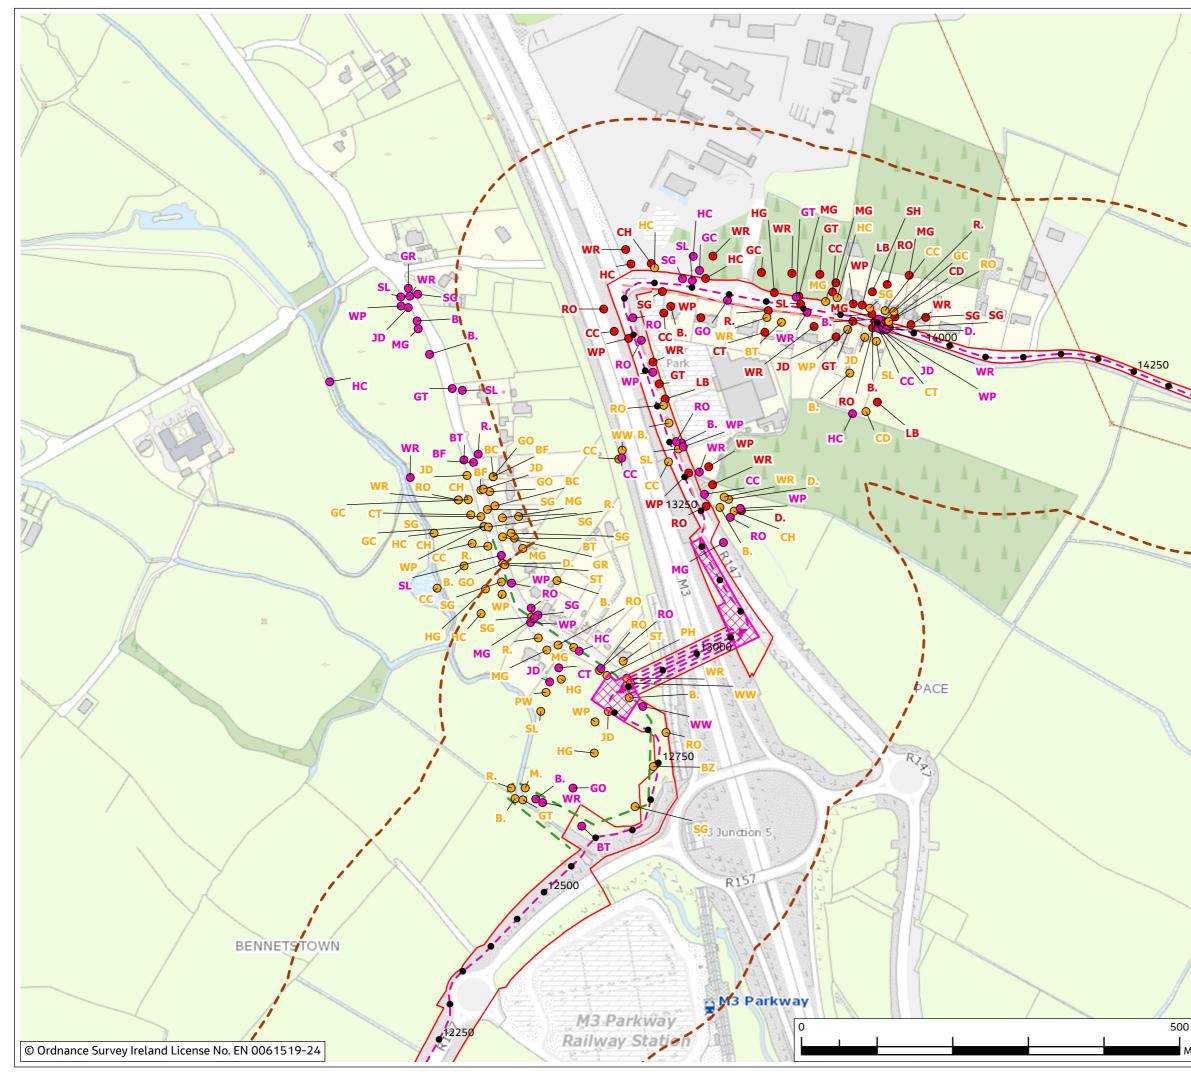

|                                                                                                                                                                                                                                                                                                                                                                                                                                                                    | Figure 10.5                                                                 |                                                                                    |  |  |  |  |
|--------------------------------------------------------------------------------------------------------------------------------------------------------------------------------------------------------------------------------------------------------------------------------------------------------------------------------------------------------------------------------------------------------------------------------------------------------------------|-----------------------------------------------------------------------------|------------------------------------------------------------------------------------|--|--|--|--|
| Legend                                                                                                                                                                                                                                                                                                                                                                                                                                                             |                                                                             |                                                                                    |  |  |  |  |
| Chainage                                                                                                                                                                                                                                                                                                                                                                                                                                                           | •                                                                           | irds Transect                                                                      |  |  |  |  |
| Planning Application Boundary (PAB)                                                                                                                                                                                                                                                                                                                                                                                                                                |                                                                             | ird Survey Points                                                                  |  |  |  |  |
| <ul> <li>Proposed Cable Route</li> </ul>                                                                                                                                                                                                                                                                                                                                                                                                                           |                                                                             | 1 - Apr 2023                                                                       |  |  |  |  |
| Study Area (200m Buffer)                                                                                                                                                                                                                                                                                                                                                                                                                                           | -                                                                           | 2 - May 2023                                                                       |  |  |  |  |
|                                                                                                                                                                                                                                                                                                                                                                                                                                                                    | Visit 3                                                                     | 3 - Jun 2023                                                                       |  |  |  |  |
| Birds within study area (BTO code and<br>BBlackbird GT-Great                                                                                                                                                                                                                                                                                                                                                                                                       |                                                                             | ne)<br>PH-Pheasant                                                                 |  |  |  |  |
| BC-Blackcap HGrey H                                                                                                                                                                                                                                                                                                                                                                                                                                                | leron                                                                       | RRobin                                                                             |  |  |  |  |
| BF-Bullfinch HC-Hoode                                                                                                                                                                                                                                                                                                                                                                                                                                              | ed Crow                                                                     | RO-Rook                                                                            |  |  |  |  |
| BT-Blue Tit HG-Herrin                                                                                                                                                                                                                                                                                                                                                                                                                                              | ng Gull                                                                     | SSkylark                                                                           |  |  |  |  |
| BZ-Buzzard HM-House                                                                                                                                                                                                                                                                                                                                                                                                                                                | e Martin                                                                    | SC-Stonechat                                                                       |  |  |  |  |
| CA-Cormorant JD-Jackda                                                                                                                                                                                                                                                                                                                                                                                                                                             |                                                                             | SG-Starling                                                                        |  |  |  |  |
| CH-Chaffinch KKestrel                                                                                                                                                                                                                                                                                                                                                                                                                                              |                                                                             | SL-Swallow                                                                         |  |  |  |  |
| CU-Curlew LB-Lesser<br>backed G                                                                                                                                                                                                                                                                                                                                                                                                                                    |                                                                             | ST-Song Thrush                                                                     |  |  |  |  |
| DDunnock LI-Linnet<br>GB-Great Black-                                                                                                                                                                                                                                                                                                                                                                                                                              |                                                                             | WH-Whitethroat                                                                     |  |  |  |  |
| backed Gull MMistle                                                                                                                                                                                                                                                                                                                                                                                                                                                | Thrush                                                                      | WP-Woodpigeon                                                                      |  |  |  |  |
| GC-Goldcrest MA-Malla                                                                                                                                                                                                                                                                                                                                                                                                                                              | rd                                                                          | WR-Wren                                                                            |  |  |  |  |
| GO-Goldfinch MG-Magp                                                                                                                                                                                                                                                                                                                                                                                                                                               | ie                                                                          | YYellowhamme                                                                       |  |  |  |  |
| GR-Greenfinch MP-Mead                                                                                                                                                                                                                                                                                                                                                                                                                                              | ow Pipit                                                                    |                                                                                    |  |  |  |  |
| Note: Transects 6 & 8 - no access.                                                                                                                                                                                                                                                                                                                                                                                                                                 |                                                                             |                                                                                    |  |  |  |  |
| unchaustalin Ash                                                                                                                                                                                                                                                                                                                                                                                                                                                   |                                                                             | (                                                                                  |  |  |  |  |
| unshaughlin Ashbo                                                                                                                                                                                                                                                                                                                                                                                                                                                  | urne                                                                        |                                                                                    |  |  |  |  |
| Transect 01                                                                                                                                                                                                                                                                                                                                                                                                                                                        | 5                                                                           | D                                                                                  |  |  |  |  |
|                                                                                                                                                                                                                                                                                                                                                                                                                                                                    | Transect 09                                                                 | M1                                                                                 |  |  |  |  |
| Transect 02 Transect 04                                                                                                                                                                                                                                                                                                                                                                                                                                            | X                                                                           | M                                                                                  |  |  |  |  |
|                                                                                                                                                                                                                                                                                                                                                                                                                                                                    | M2                                                                          |                                                                                    |  |  |  |  |
| Transect 07                                                                                                                                                                                                                                                                                                                                                                                                                                                        |                                                                             |                                                                                    |  |  |  |  |
|                                                                                                                                                                                                                                                                                                                                                                                                                                                                    | Transect 08                                                                 | Transect 10                                                                        |  |  |  |  |
| Transect 06                                                                                                                                                                                                                                                                                                                                                                                                                                                        |                                                                             |                                                                                    |  |  |  |  |
| Transect 03                                                                                                                                                                                                                                                                                                                                                                                                                                                        |                                                                             |                                                                                    |  |  |  |  |
| Transect 05                                                                                                                                                                                                                                                                                                                                                                                                                                                        | X                                                                           | Transect 11                                                                        |  |  |  |  |
| Transect 03                                                                                                                                                                                                                                                                                                                                                                                                                                                        |                                                                             | Transect 11                                                                        |  |  |  |  |
| Transect 05                                                                                                                                                                                                                                                                                                                                                                                                                                                        | © Ordnand                                                                   | The second                                                                         |  |  |  |  |
| Transect 03                                                                                                                                                                                                                                                                                                                                                                                                                                                        | © Ordnand                                                                   | Transect 11                                                                        |  |  |  |  |
| nooth<br>Leixlip<br>N4                                                                                                                                                                                                                                                                                                                                                                                                                                             | © Ordnand                                                                   | The second                                                                         |  |  |  |  |
| Transect 03<br>nooth<br>Leixlip<br>N4                                                                                                                                                                                                                                                                                                                                                                                                                              | МР                                                                          | PB PB GS                                                                           |  |  |  |  |
| 0     Mar 2024     Final       Rev.     Date     Purpose of revision                                                                                                                                                                                                                                                                                                                                                                                               | MP<br>Drawn                                                                 | PB PB GS                                                                           |  |  |  |  |
| 0     Mar 2024     Final       Rev.     Date     Purpose of revision                                                                                                                                                                                                                                                                                                                                                                                               | МР                                                                          | PB PB GS                                                                           |  |  |  |  |
| 0     Mar 2024     Final       Rev.     Date     Purpose of revision                                                                                                                                                                                                                                                                                                                                                                                               | MP<br>Drawn                                                                 | PB PB GS                                                                           |  |  |  |  |
| 0     Mar 2024     Final       Rev.     Date     Purpose of revision                                                                                                                                                                                                                                                                                                                                                                                               | MP<br>Drawn                                                                 | PB PB GS                                                                           |  |  |  |  |
| 0     Mar 2024     Final       Rev.     Date     Purpose of revision                                                                                                                                                                                                                                                                                                                                                                                               | MP<br>Drawn                                                                 | PB PB GS                                                                           |  |  |  |  |
| 0     Mar 2024     Final       Rev     Date     Purpose of revision                                                                                                                                                                                                                                                                                                                                                                                                | MP<br>Drawn                                                                 | PB PB GS                                                                           |  |  |  |  |
| 0 Mar 2024 Final<br>Rev Date Purpose of revision<br>Client                                                                                                                                                                                                                                                                                                                                                                                                         | obs                                                                         | PB PB GS<br>Check'd Rev'd Appr'd                                                   |  |  |  |  |
| 0     Mar 2024     Final       Rev     Date     Purpose of revision       Jac       Client       EirCG       Project                                                                                                                                                                                                                                                                                                                                               | obs                                                                         | PB PB GS<br>Check'd Rev'd Appr'd                                                   |  |  |  |  |
| 0       Mar 2024       Final         Rev.       Date       Purpose of revision         Jacc         Client         EirCG         Project         East Meath - North D                                                                                                                                                                                                                                                                                              | obs<br>Trawn                                                                | Dublind                                                                            |  |  |  |  |
| 0       Mar 2024       Final         Rev       Date       Purpose of revision         Gac         Client         East Meath - North I         Drawing Title         Figure 10.5 -                                                                                                                                                                                                                                                                                  | obs<br>Trawn                                                                | Dublind                                                                            |  |  |  |  |
| 0       Mar 2024       Final         Rev       Date       Purpose of revision         Gac         Client         East Meath - North I         Drawing Title         Figure 10.5 -                                                                                                                                                                                                                                                                                  | Dublin Gri<br>Breeding E                                                    | Dublind                                                                            |  |  |  |  |
| 0       Mar 2024       Final         Rev       Date       Purpose of revision         Jacc         Client         East Meath - North E         Drawing Title         Figure 10.5 - I<br>(Sheet         Drawing Status                                                                                                                                                                                                                                              | Dublin Gri<br>Breeding E                                                    | Duch lind                                                                          |  |  |  |  |
| 0       Mar 2024       Final         Rev       Date       Purpose of revision         Gac         Client         East Meath - North I         Project         Figure 10.5 - (Sheet)         Client         Drawing Title         Figure 10.5 - (Sheet)         Drawing Status         FIN         Scale @ A3         1:5,000                                                                                                                                       | Dublin Gri<br>Breeding E                                                    | Dublind                                                                            |  |  |  |  |
| 0       Mar 2024       Final         Rev       Date       Purpose of revision         Gac         Client         East Meath - North I         Drawing Title         Figure 10.5 - I         Client         Drawing Status         FIN         Scale @ A3         1:5,000         OSI Sheet No.         Jacobs No.                                                                                                                                                  | AL                                                                          | Duch lind                                                                          |  |  |  |  |
| 0       Mar 2024       Final         Rev       Date       Purpose of revision         Gac         Client         East Meath - North I         Project         Figure 10.5 - (Sheet)         Client         Drawing Title         Figure 10.5 - (Sheet)         Drawing Status         FIN         Scale @ A3         J:5,000         OSI Sheet No.         Jacobs No.                                                                                              | AL                                                                          | Duck lind                                                                          |  |  |  |  |
| 0       Mar 2024       Final         Rev       Date       Purpose of revision         Gac         Client         East Meath - North E         Project         Figure 10.5 - I<br>(Sheet)         Drawing Status       FIN         Scale @ A3       1:5,000         OSI Sheet No.         Jacobs No.       B321084AJ         Drawing No.       321084AJ-JAC-ZZ-XX         © Copyright 2024 Jacobs U.K. Limited. The concer                                          | MP<br>Drawn<br>Cobs<br>Cobs<br>Cobs<br>Cobs<br>Cobs<br>Cobs<br>Cobs<br>Cobs | DUCO FIEND<br>PB PB GS<br>Checkd Revd Approd<br>d Upgrade<br>Birds<br>DO NOT SCALE |  |  |  |  |
| 0       Mar 2024       Final         Rev       Date       Purpose of revision         Gac         Client         East Meath - North D         Project         Figure 10.5 - I         Client         Drawing Title         Figure 10.5 - I         Client         Drawing Status         Final         Drawing Status         Scale @ A3         1:5,000         OSI Sheet No.         Jacobs No.         B321084AJ         Drawing No.         321084AJ-JAC-ZZ-XX | MP<br>Drawn<br>CODS<br>CODS<br>CODS<br>CODS<br>CODS<br>CODS<br>CODS<br>CODS | DUCD Hind                                                                          |  |  |  |  |